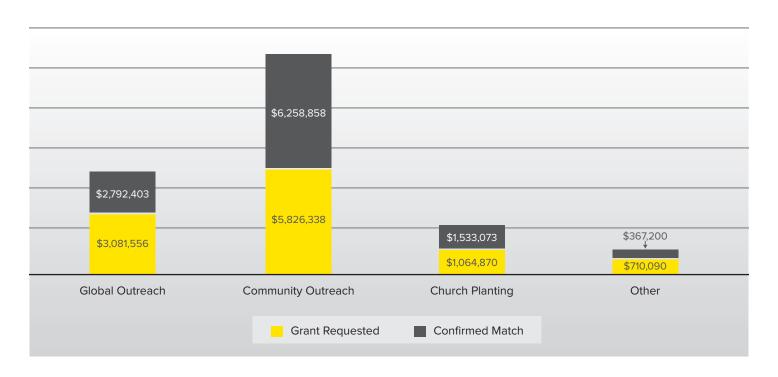

## **Grants Awarded to Date (2007-Feb 2019)**

265 Grants, 155 different organizations/ projects, \$11,341,854 in KI Dollars, \$10,951,534 in matching dollars, \$22,256,887 in total Kingdom impact

| Sponsor                      | Sum of Grants   | # of Grants | Avg Grant \$ |
|------------------------------|-----------------|-------------|--------------|
| Global Outreach              | \$3,315,556.00  | 83          | \$ 40,434.00 |
| Community Outreach           | \$5,826,338.00  | 121         | \$ 48,553.00 |
| Church Planting <sup>1</sup> | \$1,489,870.00  | 36          | \$ 41,385.00 |
| Other Grants                 | \$710,090.00    | 25          | \$ 28,404.00 |
|                              | \$11,341,854.00 | 265         | \$43,124.90  |