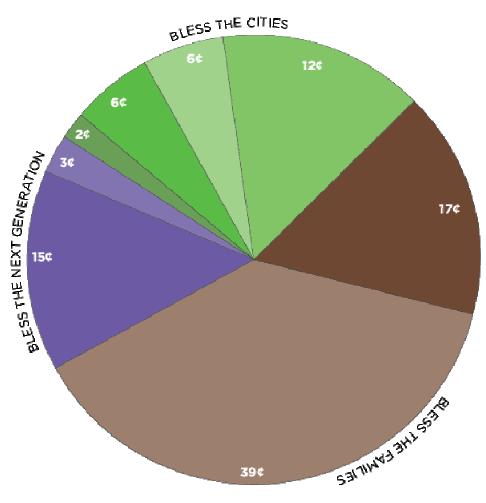

## ✓ Blessing the Cities:

- We're Sending It Out
- 26¢ of each \$1 focused directly to needs outside Perimeter

## ✓ Blessing the Next Gen:

- We're Paying It Forward
- 18¢ of every dollar goes to invest in the next generation

## ✓ Blessing the Families:

- We're Investing Inward to Go Outward
- Congregational Support (39¢) and Ministry Support (17¢)