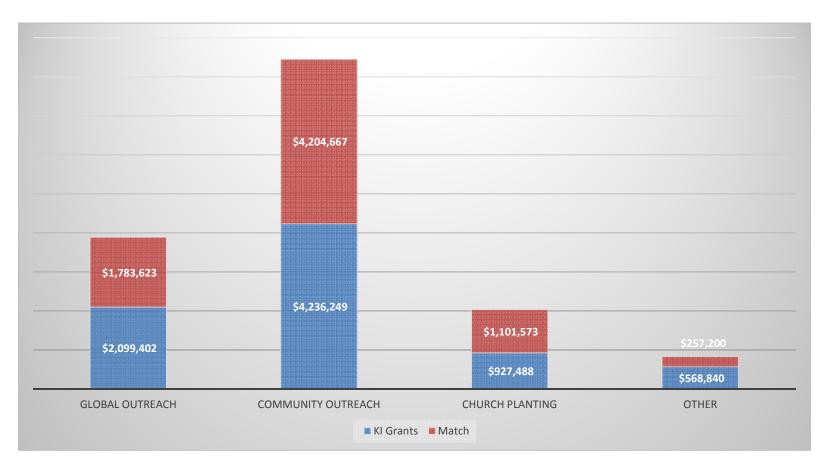

# **Grants Awarded to Date (2007-2015)**

185 Grants, 119 different organizations/projects, \$7,831,979 in KI Dollars, \$7,347,063 in matching dollars, **\$15,179,042** in total Kingdom investment